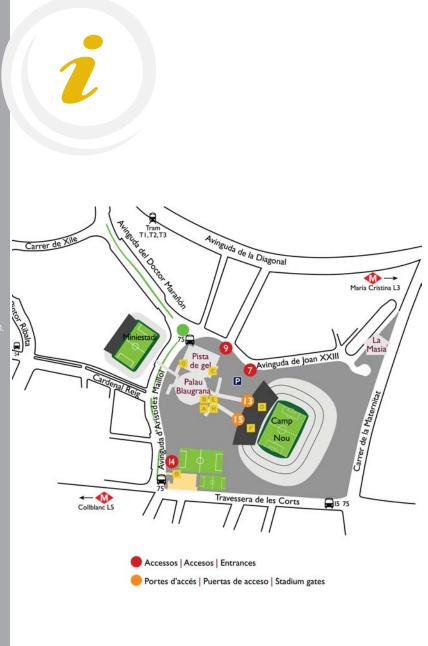

### TIMES AND LOCATIONS

Camp Nou Tour: 10.00-20.00 (Sunday 10.00-14.00)

FCB Megastore 10.00-20.30 (Sunday 10.30-14.30)

¡Hazte una foto con la copa Europa o con tus ídolos en el Camp Nov!

Take a picture with the European cup or with your idols in the Camp Nou!