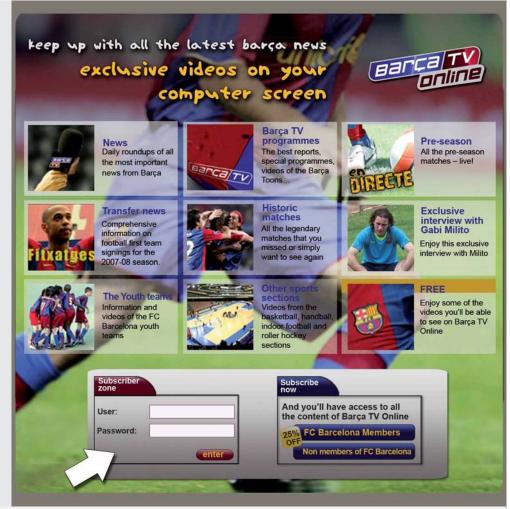

# **Barça TV Online**

The absolutely best way to watch BarçaTV programmes, and more, is Barca TV online. Now, on Barça TV online you can keep up with the latest Barça news with exclusive videos directly on your computer, wherever and whenever you want!

All you need is a computer and an Internet connection to enjoy the best videos of:

- The latest Barça news stories.
- Barça TV programmes including reports, specials and documentaries.
- The best images of Barça matches.
- The Barça pre-season live.
- All the historic games you missed or simply want to enjoy again.
- Youth football, with information and videos of the matches involving the club's youth sides.
- All the most important news about the other sports teams.

### **HOW TO SUBSCRIBE**

Directly via:

www.fcbonline.tv or www.fcbarcelona.cat

### SUBSCRIPTION FEE

€19.95 for three months €49.95 for a year