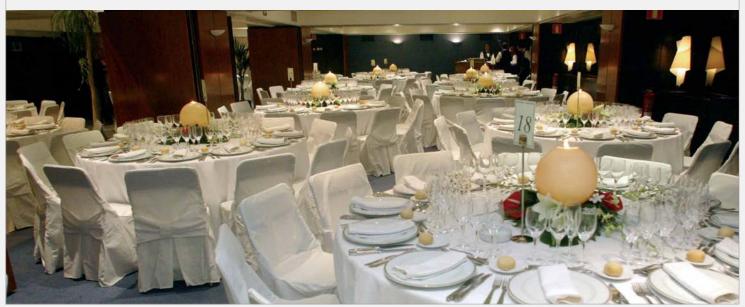

# meetings & events

FC Barcelona offers several possibilities for companies to use the club facilities for all kinds of events at which your clients and/or employees can live an unforgettable experience by enjoying the very finest matches and incredible facilities.

The Club's facilities provide a unique venue for hosting all kinds of company events and meetings. The participants will never forget it!

FC Barcelona can provide more than 10 different formats of room and capacity (from 5 to 500 people, including the Camp Nou). All of them are perfectly equipped and are supported by an experienced professional team to offer unique and memorable activities:

- Organization of games at the Camp Nou (changing rooms, player's tunnel, coming onto the pitch to the Barça anthem, line ups with your names, photo on the video scoreboard, entrance to general public, etc)
- Lunches and suppers in the most emblematic rooms in the stadium: presidential box, museum, etc.
- Events: film recordings, clinics...
- Business meetings:
  - Departmental meetings
  - Meeting and cocktail receptions for clients
  - Product presentations
- •Incentives for sales staff and employees:
  - Sports activities
  - Tour of the Camp Nou, Museum, etc...
  - Christmas dinners, awards ceremonies, etc...