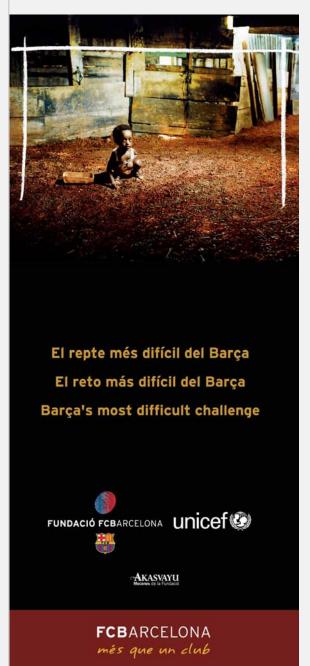

# Barça's most difficult challenge

A new era has started for the FC Barcelona Foundation. Now that FC Barcelona has pledged its support for the United Nations "Millennium Goals", 0.7% of the Foundation's income will be given to charity projects and the standard-setting global alliance with UNICEF. Barça has become "More than a club in the world."

Through the Foundation's projects and activities, both at home and abroad, Barça is demonstrating its universal approach and its commitment to those in the greatest need, and defending language and culture in the development of a more committed, civil and tolerant society.

### ■ Main Social and Charity projects

- Global agreement with UNICEF
- **UNICEF** project for Aids orphans in Swaziland.
- Implantation of the "XICS Programme": International Network of Solidarity Centre" for children at risk in Catalonia, Senegal, Morocco, Brazil, Cameroon.
- Solidarity sports days around the world (for children and teachers)
- Intercultural and interterritorial All Colours futsal tournament
- Christmas "Dream as a gift" campaign