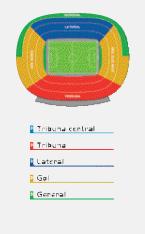

| TICKETS                      | A            | +           | A                           | \            | Е                                | 3              | C                                              | •                            | [                          | )          |
|------------------------------|--------------|-------------|-----------------------------|--------------|----------------------------------|----------------|------------------------------------------------|------------------------------|----------------------------|------------|
| League                       | R. Ma        | drid        | Sev<br>Espa<br>Vale<br>Mall | nyol<br>ncia | Ath. E<br>At. M<br>Depo<br>Villa | adrid<br>rtivo | Zarad<br>Bei<br>Recre<br>Osas<br>Vallad<br>Get | tis<br>ativo<br>una<br>dolid | Almo<br>Mur<br>Rac<br>Leva | cia<br>ing |
| Champions                    | preliminar   | y matches   | League gr                   | oup stage    | League gro                       | oup stage      | League gr                                      | oup stage                    | League gr                  | oup stage  |
| Spanish Cup                  | Depending of | on the drow | Depending of                | on the drow  | Depending of                     | n the drow     | Depending of                                   | n the drow                   | Depending of               | n the drow |
|                              | member       | public      | member                      | public       | member                           | public         | member                                         | public                       | member                     | public     |
| TRIBUNA 1 y 2                | €162         | €170        | €99                         | €124         | €88                              | €110           | €70                                            | €88                          | €49                        | €61        |
| TRIBUNA 3                    | €145         | €153        | €94                         | €117         | €80                              | €100           | €66                                            | €82                          | €45                        | €56        |
| LATERAL 1 y 2                | €127         | €134        | €78                         | €98          | €67                              | €84            | €54                                            | €67                          | €37                        | €46        |
| LATERAL 3                    | €111         | €117        | €67                         | €84          | €58                              | €72            | €46                                            | €57                          | €32                        | €40        |
| GOL 1 y 3                    | €89          | €94         | €57                         | €71          | €50                              | €62            | €38                                            | €48                          | €26                        | €33        |
| © GOL 3                      | €80          | €84         | €49                         | €61          | €42                              | €52            | €32                                            | €40                          | €21                        | €26        |
|                              | €69          | €73         | €40                         | €50          | €32                              | €40            | €24                                            | €30                          | €14                        | €18        |
| GENERAL                      |              |             |                             |              |                                  |                |                                                |                              |                            |            |
| GENERAL  FCB MEMBER DISCOUNT | 59           | %           | 20                          | %            | 20                               | %              | 20                                             | %                            | 20                         | %          |

### **FCB MEMBERS**

Minimum 20% discounts for members on the price of tickets. (Except Real Madrid) Advance sales and priority conditions for members.