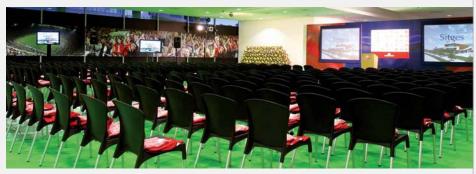

# meetings & events

FC Barcelona offers several possibilities for companies to use the club facilities for all kinds of events at which your clients and/or employees can live an unforgettable experience by enjoying the very finest matches and incredible facilities.

The Club's facilities provide a unique venue for hosting all kinds of company events and meetings. The participants will never forget it!

FC Barcelona can provide more than 10 different formats of room and capacity (from 5 to 500 people, including the Camp Nou). All of them are perfectly equipped and are supported by an experienced professional team to offer unique and memorable activities:

- Organization of games at the Camp Nou (changing rooms, player's tunnel, coming onto the pitch to the Barça anthem, line ups with your names, photo on the video scoreboard, entrance to general public, etc)
- Lunches and suppers in the most emblematic rooms in the stadium: presidential box, museum, etc.
- Events: film recordings, clinics...
- Business meetings:
  - Departmental meetings
  - Meeting and cocktail receptions for clients
  - Product presentations
- •Incentives for sales staff and employees:
  - Sports activities
  - Tour of the Camp Nou, Museum, etc...
  - Christmas dinners, awards ceremonies, etc...